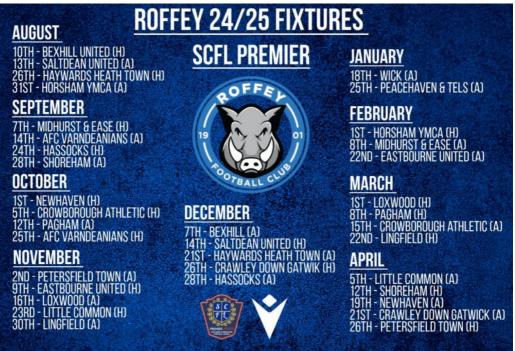

#### SOUTHERN COMBINATION FOOTBALL LEAGUE PREMIER DIVISION

# vs BEXHILL UNITED F.C.

**SAT 10 AUGUST 2024** 

K.O. 15:00

1